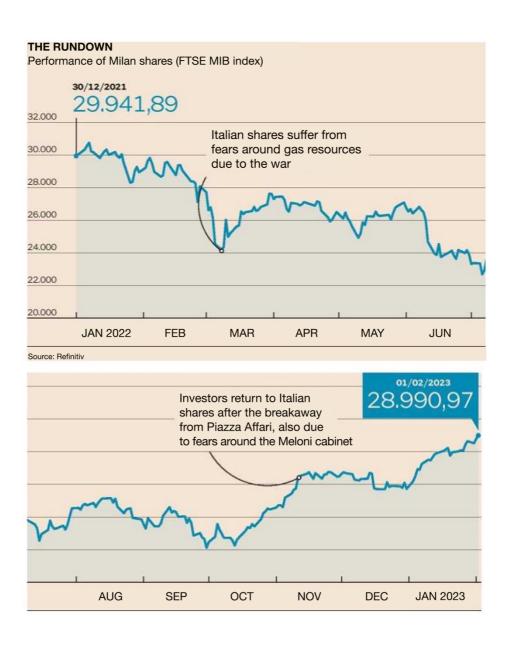

Italiana, which are guiding its fate

After a 2022 of operator breakaway, there are now foundations for recovery. Angelo Meda, Head of Equities at **Banor** Sim, confirmed that "last year there were many outflows capital because foreign operators sold up in fear of the Meloni cabinet, and of the maturity reached on subsidised savings plans in Italian companies (PIR), if held for at least five years. Buyers should now return, attracted by the low valuations of many companies, discounted compared European competitors. addition, there is a relaunch of IPOs, the prices of companies that are once again looking to the market to raise money to fund investments; and it is a good sign for the market (Ed: see the in-depth analysis on page 6)".